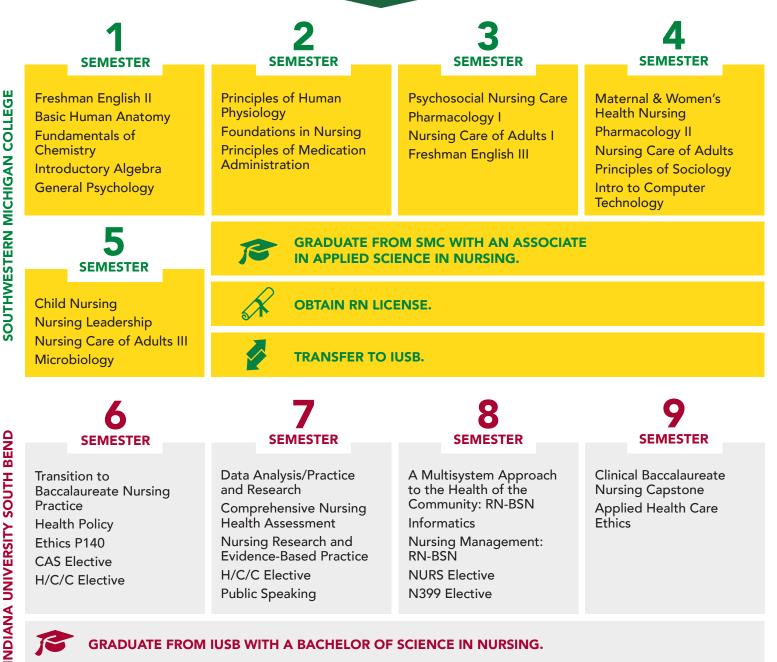

## **BACHELOR OF SCIENCE IN**

## NURSING

Southwestern Michigan College to Indiana University South Bend Example Transfer Pathway

Transfer pathways make earning a degree easy and affordable. Complete the first two years of your bachelor's degree at SMC's low tuition rate, then transfer 100% of your classes to IUSB to finish earning your degree.

## GRADUATE FROM IUSB WITH A BACHELOR OF SCIENCE IN NURSING.

Please note: The curriculum shown on this guide is an example only. Please consult an advisor to determine the proper course schedule for you.