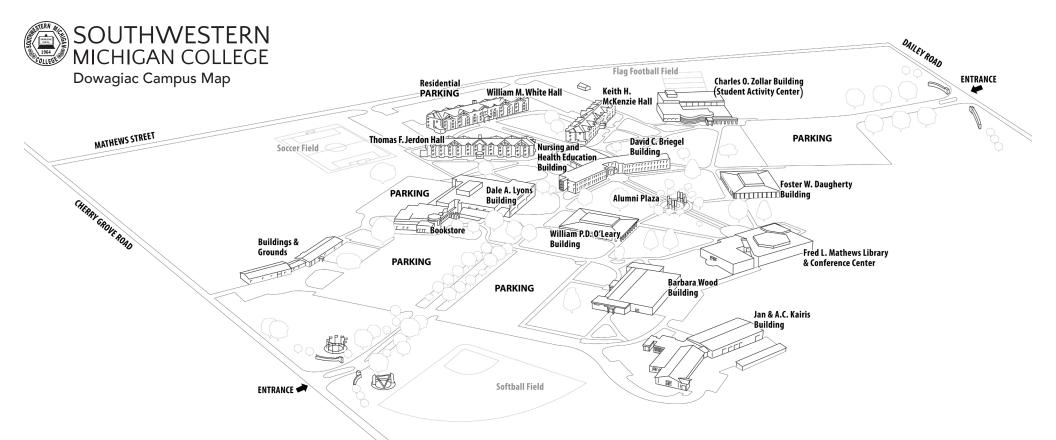

# **David C. Briegel Building** Classrooms-1000 and 2000 Series

Academic Advising and Resource Center Administration

Admissions

**Business Office** 

Cafeteria

Financial Aid

Michigan State University

Office of First Year Experience

Records

**Student Support Services** 

**Testing Services** 

### Foster W. Daugherty Building Classrooms-700 Series

Communications School of Arts & Sciences

Social Sciences and Humanities

### Thomas F. Jerdon Hall

Residence Hall

# Jan and A.C. Kairis Building **Classrooms-500 Series**

**Automotive Technology** Construction Trades Green Technology

# Dale A. Lyons Building Classrooms-100 and 200 Series

Art Gallery Theatre

**Visual and Performing Arts** 

#### Fred L. Mathews Library and Conference Center Classrooms-600 Series

Carole A. Tate Teaching and **Learning Center** 

# Keith H. McKenzie Hall

Residence Hall

# **Nursing and Health Education Building** Classrooms-1600 Series

School of Nursing and **Health Services** 

### William P.D. O'Leary Building Classrooms-300 Series

Math and Science

#### **Bookstore**

Foundation and Development **History Gallery** 

#### William M. White Hall

Residence Hall

# **Barbara Wood Building** Classrooms-400 Series

Ferris State University Information Technology School of Business

#### **Charles O. Zollar Building** Classrooms-800 Series

Fitness Center Gymnasium **Student Activity Center** Zollar Café